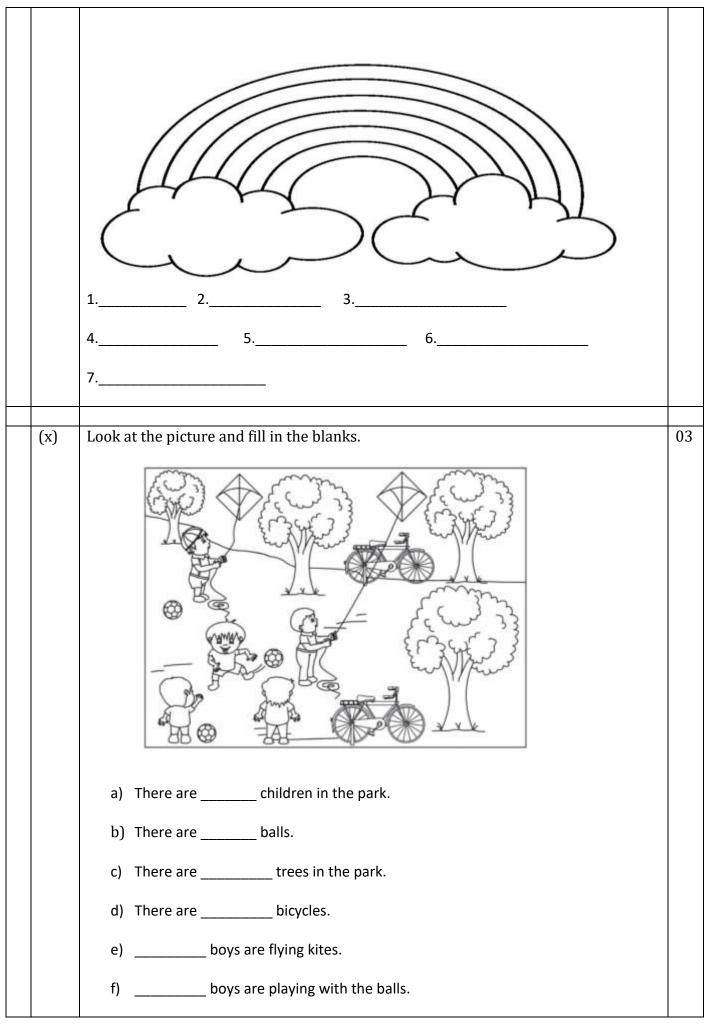

| (vi)   | Change one letter ( ) in each word to form a new word-  cap                | 03  |
|--------|----------------------------------------------------------------------------|-----|
|        | hat at                                                                     |     |
|        |                                                                            |     |
|        |                                                                            |     |
|        |                                                                            |     |
|        | sun un                                                                     |     |
|        | pat p n                                                                    |     |
| ( !!)  |                                                                            | 0.0 |
| (vii)  | Fill in the blanks with A/An.                                              | 03  |
|        | mango cap                                                                  |     |
|        |                                                                            |     |
|        | tomato egg                                                                 |     |
|        | owl whistle                                                                |     |
| (viii) | Look at each picture. Circle the correct beginning blend for each picture. | 03  |
|        |                                                                            |     |
|        | income and the second                                                      |     |
|        |                                                                            |     |
|        |                                                                            |     |
|        | bl cl pl cl fl pl                                                          |     |
|        |                                                                            |     |
|        |                                                                            |     |
|        |                                                                            |     |
|        | bl cl fl gl cl fl bl cl fl                                                 |     |
| (ix)   | Colour the 'RAINBOW' and write the names of its seven colours.             | 03  |