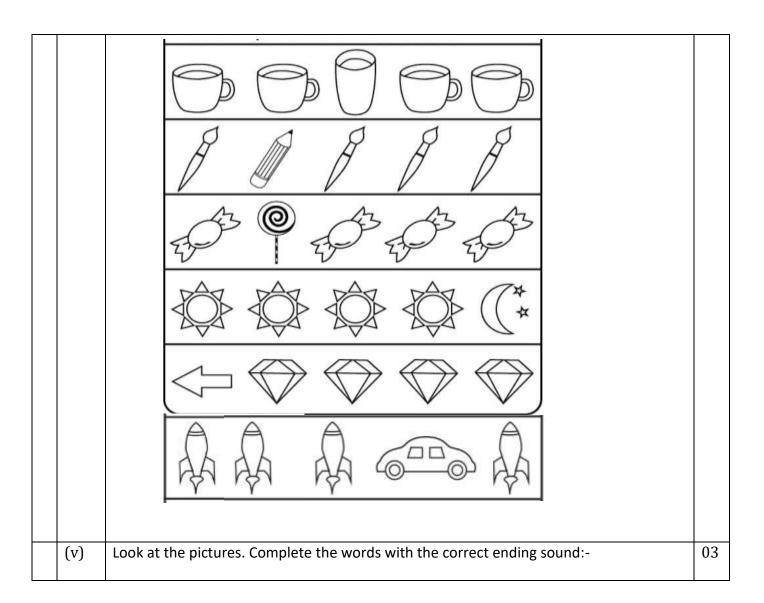

## O P JINDAL SCHOOL, PATRATU

Class: UKG Subject: English

Work sheet (Session: 2024 - 25)

FM:30

| (i)   | Make words by joining two blends:-  La + mp =  Ju + mp =  Me + lt =  Bo + lt =  Ba + nd =  Po + nd = |   |
|-------|------------------------------------------------------------------------------------------------------|---|
| (ii)  | Complete the words using 'ay' or 'ai'.                                                               | ( |
|       | a) pnt b) tr c) trn                                                                                  |   |
|       | d) pl e) sn l f) pr                                                                                  |   |
| (iii) | <ol> <li>Fill in the blanks with This / That.</li> <li>1.</li></ol>                                  |   |
|       | 3.  is a house.                                                                                      |   |
|       | 4 is a tree                                                                                          |   |
|       | 5 is a flower \$\iint_{6}\$. \( \text{2} \) is a kite.                                               |   |
|       |                                                                                                      |   |
|       |                                                                                                      |   |