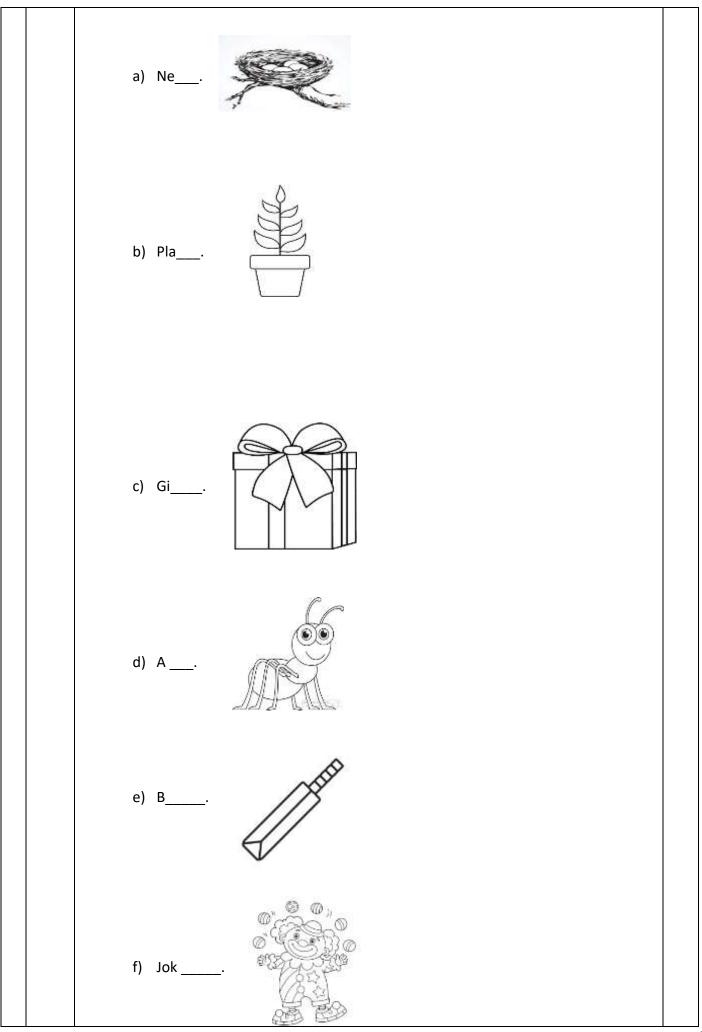

## O P JINDAL SCHOOL, PATRATU

Class: UKG Subject: English

Work sheet (Session: 2024 - 25)

FM:30

| (i)   | Make words by joining two blends:-  La + mp =  Ju + mp =  Me + lt =  Bo + lt =  Ba + nd =  Po + nd = |   |
|-------|------------------------------------------------------------------------------------------------------|---|
| (ii)  | Complete the words using 'ay' or 'ai'.                                                               | ( |
|       | a) pnt b) tr c) trn                                                                                  |   |
|       | d) pl e) sn l f) pr                                                                                  |   |
| (iii) | <ol> <li>Fill in the blanks with This / That.</li> <li>1.</li></ol>                                  |   |
|       | 3.  is a house.                                                                                      |   |
|       | 4 is a tree                                                                                          |   |
|       | 5 is a flower \$\iint_{6}\$. \( \text{2} \) is a kite.                                               |   |
|       |                                                                                                      |   |
|       |                                                                                                      |   |