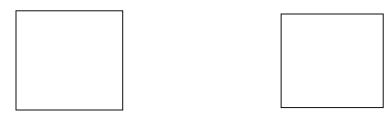

#Left and Right

Colour the square on the left <u>**Red.**</u>

Colour the emoji on the right <u>Yellow.</u>