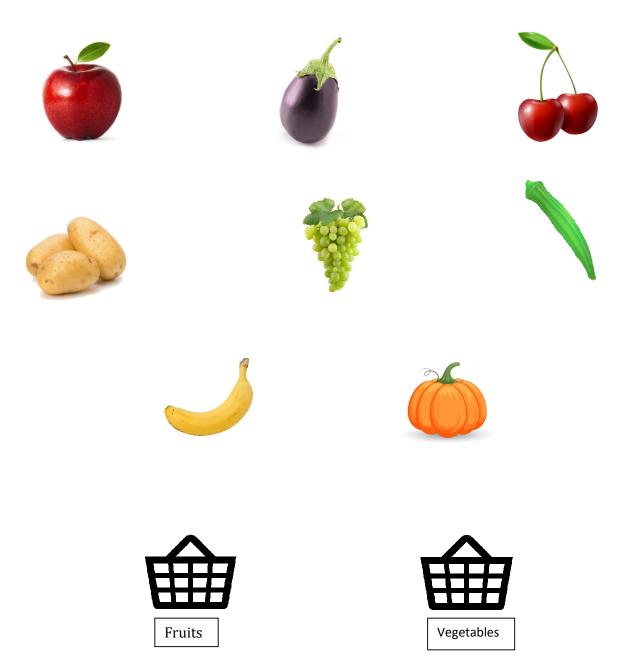

### WORKSHEET-1

#Sorting Fruits and Vegetables:

Draw lines to place each item in the proper basket.