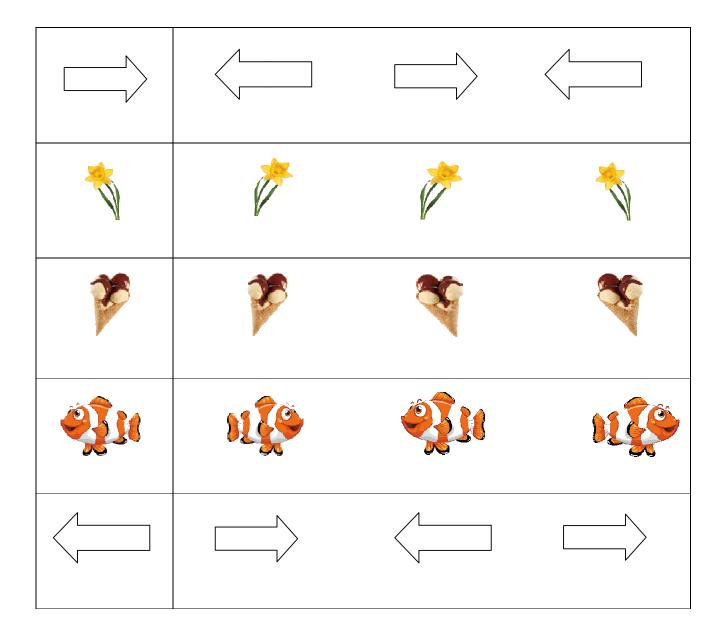

### WORKSHEET-3

Look at the first picture on each line. Encircle the picture that is pointing the same direction: