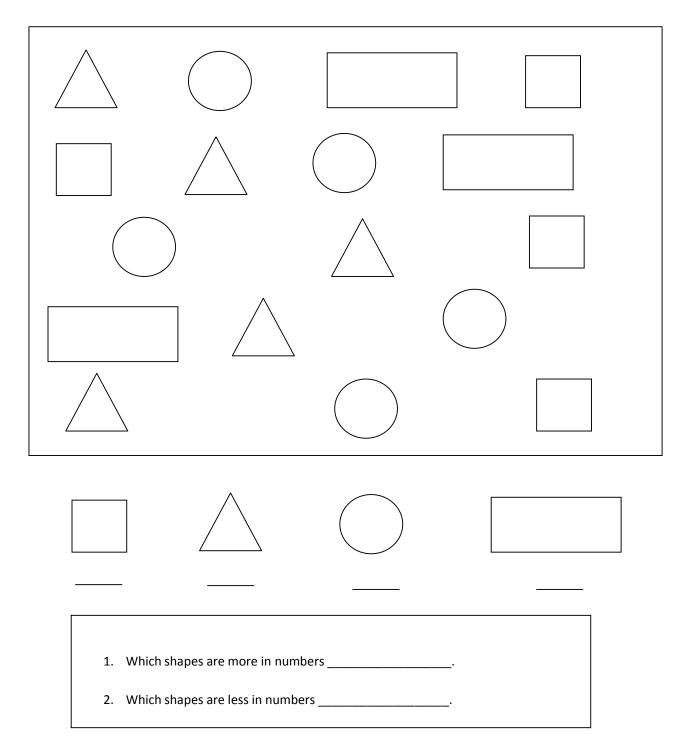

#### WORKSHEET-2

Look at the shapes count it and write the numbers in the boxes.

JSP CAMPUS BALKUDRA, PATRATU

WORKSHEET

GRADE AWARDED

Class /sec: UKG

Name \_\_\_

Roll No. \_\_\_\_\_\_ Subject: MATHEMATICS